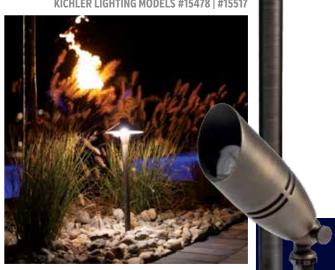

## LANDSCAPE LIGHTING

"Scenic View has been nothing short of wonderful to work with. With the help of Ryan and John we now have beautiful new landscaping in our front yard along with a gorgeous brick walkway and lighting. Completely changed the look of our entire curb appeal. They were all wonderful to work with, listening to our ideas and bending over backwards to make sure that we got exactly what we wanted! Hands down the best! Looking forward to working with them on future projects!" Megan - Colts Neck

## NJ'S PREMIER LANDSCAPE LIGHTING COMPANY

Spot Lights | Pathway Lights | Tree Lights | Paver Lights Under Mount Lights | Area Lights | Deck Lights

### Enlightened Design

Landscape lighting provides beauty, safety and security to your home or business. Scenic View Landscaping incorporates the architectural features of the structure with the beauty of the landscape to come up with a nighttime work of art that will make your home or office as beautiful in the evening as it is during the day.

Low voltage LED lighting is cost effective, safe, and flexible. Low voltage lighting uses half the energy of traditional 120V lights while producing the same amount of candle power. Because low voltage lighting is only 12 volts, it is extremely safe. Wire connections can be made underground and around water without the fear of electrocution.

Low voltage lighting is also extremely flexible because there is no need for electrical conduit and junction boxes that will limit movement of the lights. KICHLER LIGHTING MODELS #15478 | #15517