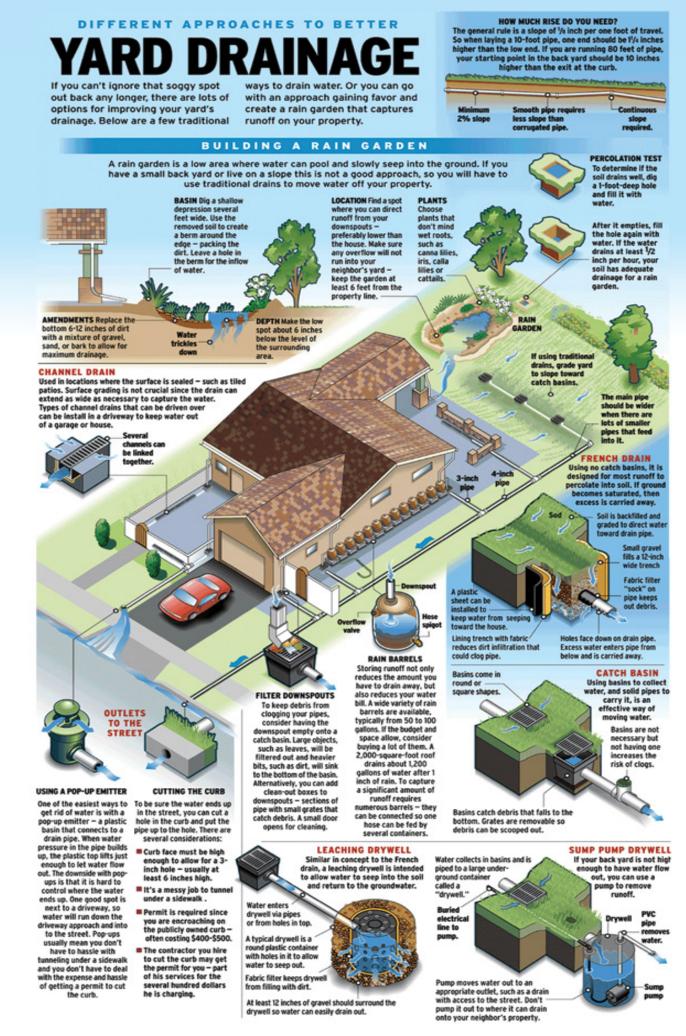

## Protect your property from water damage with our professional drainage and grading services

At Scenic View Landscaping, we specialize in creating effective solutions that manage water flow, prevent soil erosion, and maintain the health and beauty of your landscape. Whether you are dealing with sloped terrains, high rainfall, or simply want to enhance your yard's drainage, our expert team has the skills and technology to design and implement the right solution for your needs.

#### Custom Drainage Systems Grading Services

#### Erosion Control Stormwater Management

SCENICVIEWLANDSCAPING SCENIC VIEW LANDSCAPING