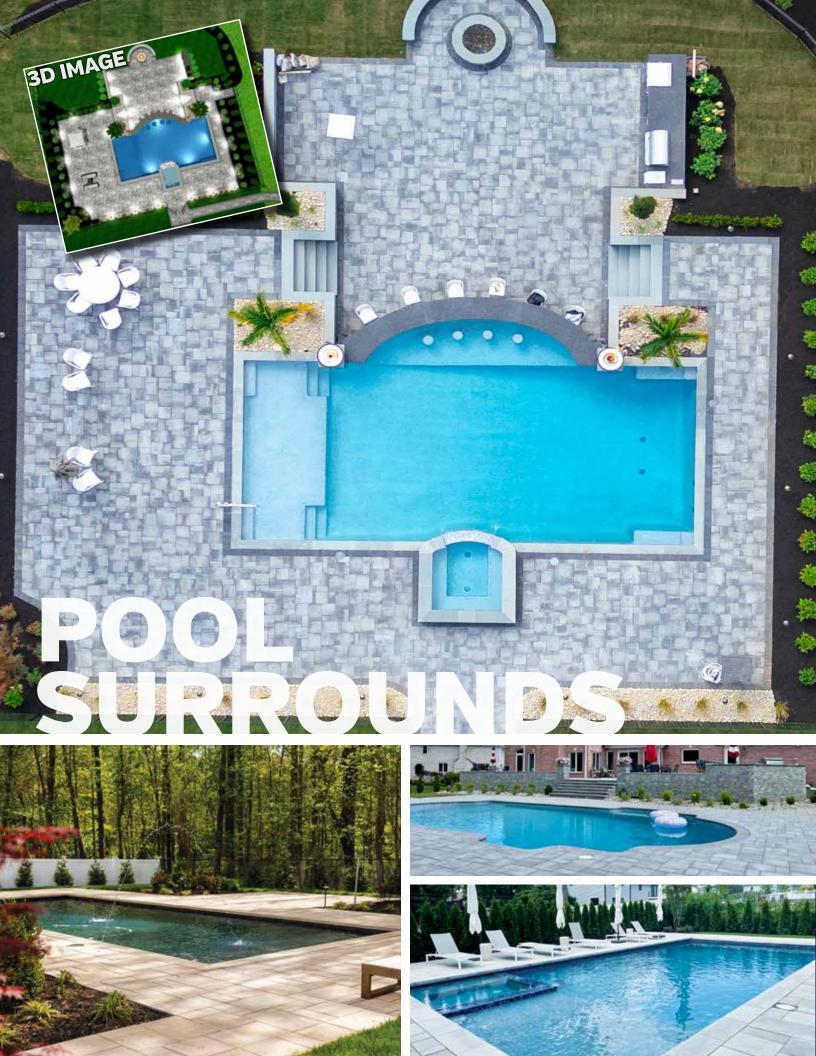

## **WE HAVE YOU COVERED!** We offer all flat work around your pool, if you have a new pool or you are looking to renovate an existing pool

"Scenic View did an amazing job renovating the front of our home (landscaping, walkway, driveway) 6 years ago, so when it was time to renovate our backyard, there was only one call to make. We knew we wanted a pool with a nice living space but were otherwise open to ideas. Frank and Chris worked with us and created some very impressive designs. As the project evolved, they would make sure we were given all of our options every step of the way and brought in all of the necessary contractors for the pool, pavilion, irrigation, and electrical work. The result was absolutely off the charts! People have compared our backyard to a five-star resort as just stepping outside gives you the feeling that you have been transported to a vacation destination. I highly recommend Scenic View if you are looking for your project to stand out as they are a class above the rest." -H.M.

### Our team at Scenic View Landscaping will be with you from start to finish as we transform your property into your dream oasis!

When designing an outdoor living space, the most important step is putting a pen to paper. Developing a plan not only saves time and money, but results in a successful project. After in-depth discussions concerning clients' ideas and wishes, we take those ideas to the next level with our state-of-the-art 3D computer models and plan drawings. These valuable tools help you visualize proposed designs and make informed decisions regarding your project. Our step-by-step design process brings both the natural and man-made features of the space together in an aesthetic, functional and environmentally sustainable landscape.